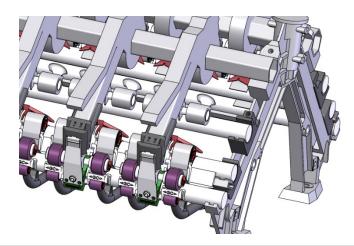

## Traverse upgrade-kit to all GreenCompact assemblies

The Traverse upgrade-kit is designed to fit all GreenCompact assemblies for Rieter/LMW, PK or other drafting systems.

The kit is consisting of machine parts and tailor made drafting parts in order to optimize the traverse spinning ability of all different type of frames.

The traverse upgrade-kit advantages are:

- Reduction of spindle-to-spindle variation
- Enhancing Top roller cots buffing cycle

Please contact the Rotorcraft sales staff to organize individual spinning trials for you.