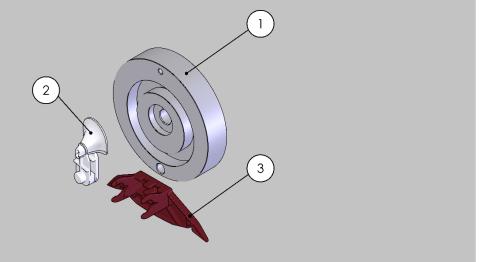

## Scope of supply P3-1

- 1. Tailor made eccentric disk (CAM)
- 2. Rowing condenser
- Deflector traverse

All images are sample pictures - variations by color or measures may occur

Rotorcraft AG Switzerland Bafflesstrasse 14, CH-9450 Altstätten Phone +41 71 757 89 60